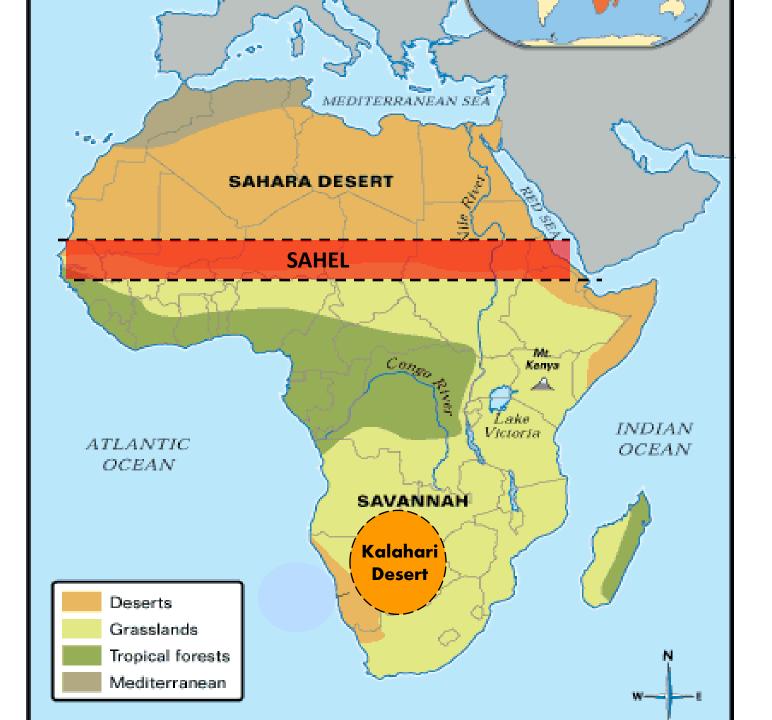

## PHYSICAL MAP

- 1. Label all bodies of water and landforms with black or blue ink or colored pencil
- 2. Color deserts yellow
- 3. Color (lightly shade) the SAHEL orange
- 4. Color (lightly shade) the RAIN FOREST dark green
- 5. Color (lightly shade) the SAVANNAH light green
- 6. Color rivers, lakes, and oceans blue
- 7. Color mountains brown