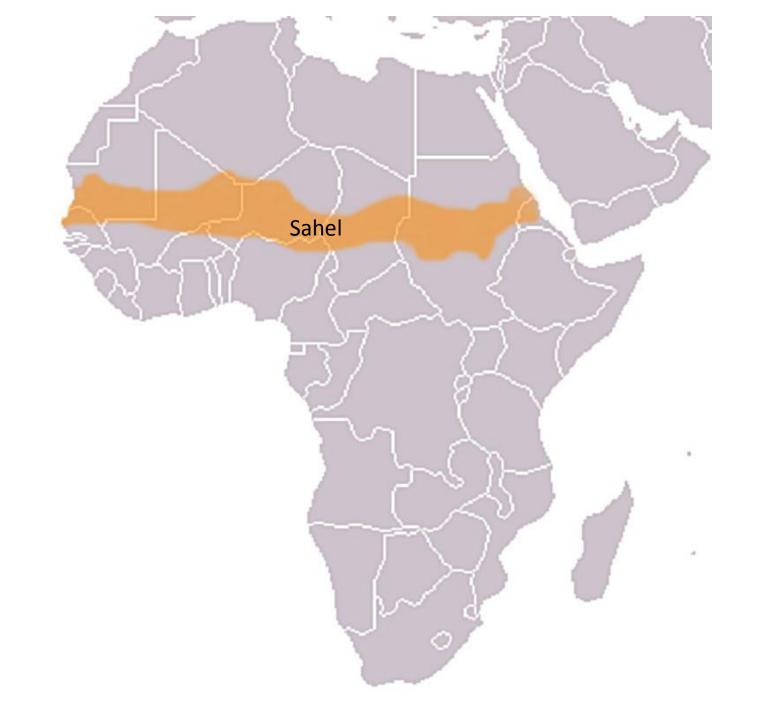

## PHYSICAL MAP

- 1. Label all bodies of water and landforms with black or blue ink or colored pencil
- 2. Color deserts yellow
- 3. Color (lightly shade) the SAHEL orange
- 4. Color (lightly shade) the RAIN FOREST dark green
- 5. Color (lightly shade) the SAVANNAH light green
- 6. Color rivers, lakes, and oceans blue
- 7. Color mountains brown