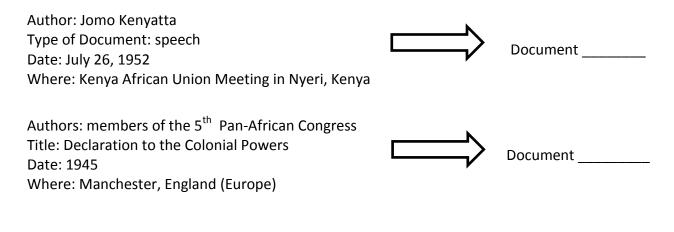

Paragraph 4: \_\_\_\_\_

9. Look at the sources below. Which document was written by which source?

- 10. A) Which document does wordle 1 represent?
  - B) How do you know this?
- 11. A) Which document does wordle 2 represent?
  - B) How do you know this?